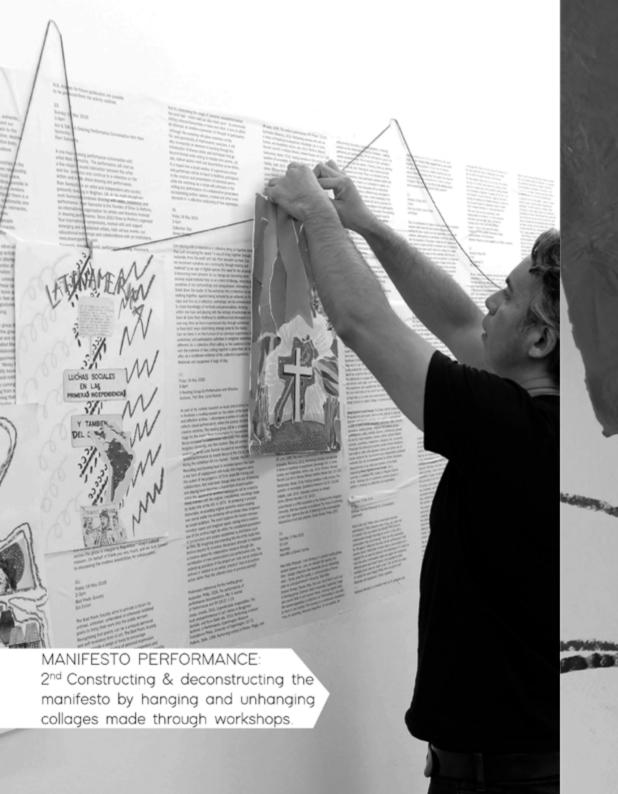

## .. Manifesto Principles

DICTADURAS Y LUCHAS

GUERRA CIVIL.

LAS LUCHAS SOCIALES,

Nuestro trabajo creativo nace de una reflexión de nuestra realidad. Somos la nueva dirección creativa, la nueva cuna de ideas, donde 'eruptan' a borbotones. Mal que mal, con tanta inestabilidad en el mundo... ¿Quién determina hacia dónde apunta la brújula?